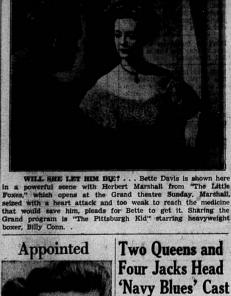

**'Navy Blues' Last** If poker hands mean anything to a movie cast, Warner Bros. has better than an all-pictures full house in "Navy Blues," the big filmusical which opens to-ing the second second second maybody's poker game and that's exactly what "Navy Blues," is holding in its big, all-fun cast. Ann Sheridan and Martha Raye are the Queens, Jaek Oakie, Jaek Haley, Jackie C. Gleason and Jack Carson are the poker arrangement, are Herbert Anderson, getting the biggest break of his career, and six de-loues gitts dubbed the Navy silues Sextet. In contriving "Navy Blues," Warner Bros. executive produc-er, has gone all-out for loveli-ness and laughs.