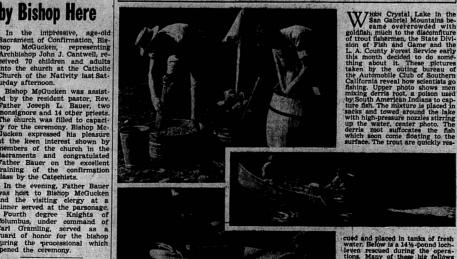

## SCIENTISTS "GO FISHING" IN CRYSTAL LAKE

FIRST CHURCH OF CHRIST,
SDEENTIST
2125 215th St. and Manuel ave.
Sunday morning and experies at 11.
Sunday school, 1:10 a. m. Wednesday
syching meetic. b. m. Realing
room at 1750 Manuel ave., 11 fcm.
to 1 B. m. sach week day.