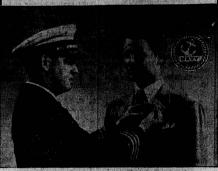

## **U. S. NAVY RECRUITING OFFICER PRESENTS** APPLICANT WITH NEW "BADGE OF HONOR"

COMMANDER F. K. O'BRIEN, of the U.S. Navy Recruiting Service, is shown here placing the new Navy "Badge of Honor" on the lapel of an applicant for enlistment in the Navy. (Badge shown above at right.) All ambitious young men who apply for service in Unels Sam's "Two-ocean" Navy, whether accepted or not, are given this new badge as a mark of their patriotism. To learn of the many opportunities the Navy and the Naval Reserve offer, local men of 17 years and over can get the official illustrated free booklet, "Life in the Navy," from this newspaper's Navy Editor.