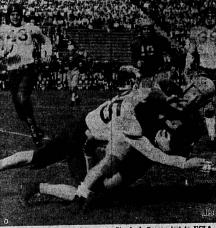

# 92 Auto Accessories 96 Oregon Stops Bruin Ball Carrier

er spectacular upset victory over Stanford, Oregon lost to UCLA os Angeles game (14-7), during which cameraman snapped this . Ted Forbes, Bruin right half, is shown being stopped by two gonians—Ed Moshofshy (43), left tackle, and Richard Auberna right tackle. Also abown is Bulina 'fight tackle, Chinck Foars.