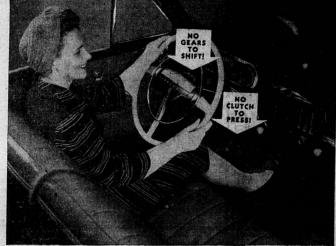

## **New Oldsmobiles Offer Distinct Improvements**

Oldsmobiles equipped with Hydra-Matic Drive, according to official tests, save the driver a total of 419 clutch and gear shift operations per hour of traffic driving. Because Hydra-Matic Drive eliminates the clutch pedal and all manual gear shifting it simplifies driving to the United States, according to Mullin's Service local dealers at 1138 Border avenue. The driver compartment of a 1942 Oldsmobile with Hydra Matic Drive is shown above.

manual gear shifting it simplifies "driving to local dealers at 1183 Border avenue. The driver's compartment of a 1942 Oldsmobile with Hydra-Matte Drive is shown above.

The amazing ability of the automobile industry to produce new models each year that overy shadow all previous efforts in beauty, performance and value is evident in the new Oldsmobile in the row price bracket, oldsmobile in the 1942 — now on display at Mullin's Service, 1133 models also offers the "Seventy-mobile line for 1942 — now on display at Mullin's Service, 1133 models and sample of the secondary of the