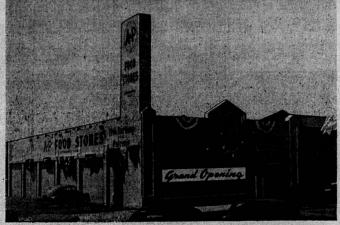

# Feature A & P New Store Opening

Featuring free breakfasts for everyone, free hot dogs, plenty of samples, balloons for the children, a pet pavade, and hundreds of special values in fine foods, the gala grand opening of the new A & P Food Store at 1332 Et Prado, Torrance, will be staged this week, Thursday, Friday and Saturday, May 22, 23, and 24.

A huge cake will be cut and served with be served to all comers on Thursday, Friday and Saturday from 9 a. m. to 12 noon, consist of: Campbell's tomato juice, pancake fidour, topped with Log Cabin Syrup and Golden State butter, and served with hot silices of Morrell's E.7 served meats. A & P's famous Eight O'Clock Coffee, (with Golden State Milk for the children), completes the delicious meal. The breakfasts are being served to demonstrate the who less one goodness of these famous foods. Liquiors and Delicatessen. In the afternoons of all three big opening days, hot dogs will be served free to all from 3 to 6 p. m. by Nick Ghiz, operator of the delicatessen and liquor departments. These two departments will remain open dally including Sundays until 2 a. m. Ghiz, who also has liquor delicatessen stores in Glendale, Riverside and Monrovia, brings to Torrance the benefits of reparts will remain open dally including Sundays until 2 a. m. Ghiz, who also has liquor departments. These two departments will remain open dally including Sundays until 2 a. m. Ghiz, who also has liquor departments. These two departments will remain open dally including Sundays until 2 a. m. Ghiz, who also has liquor departments. These two departments will remain open dally including Sundays until 2 a. m. Ghiz, who also has liquor departments. These two departments will remain open dally including Sundays until 2 a. m. Ghiz, who also has liquor departments. These two departments will remain open dally including Sundays until 2 a. m. Ghiz, who also has liquor departments of the proposed of the delicatessen stores in Glendale, Riverside and Monrovia, brings to repart the second of the proposed of the proposed of the proposed of the

items found in the best deli-catesens stores.

Free patking is provided on the paved lot, adjoining the new market on El Prado, between Sartori and Cravens avenues.

Pet Parade

A Marco pet parade will be held on Saturday at 11 a. m. with three big prizes. All children are