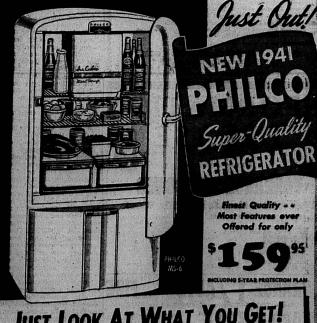

# FREE ... New 1941

White Streamline Model — Value \$3000

Given With All Philco Refrigerator Models Regularly Selling at \$159.95 Or Over

These attractive radios in gleaming white streamlined design look well atop the new Philco refrigerators,—and can also be removed to any other room desired. The are the latest 1941 Philco radios, selling regularly at \$30.00,—but are given without cost with the purchase of Philco refrigerator models selling at \$159.95 and over.

## JUST LOOK AT WHAT YOU GET!

Come in - SEE THIS AMAZING QUALITY VALUE!

See the Big, New 1941, Family Size
6.2 Gu. Ft. PHILGO Refrigerator at FURNITURE