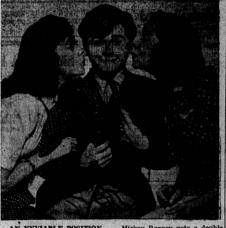

ARDEN A

AN ENVIABLE POSITION . . . Mickey Rooney gets a double dose of girl trouble in the latest Hardy Family laugh hit "Andy Hardy's Private Secretary" which opens tonight at the Grand theatre for three days. At his left is Ann Rutherford and on the right Kathryn Grayson, making her screen debut as his "private secretary". The second feature is "Dr. Kildare's Crisis."