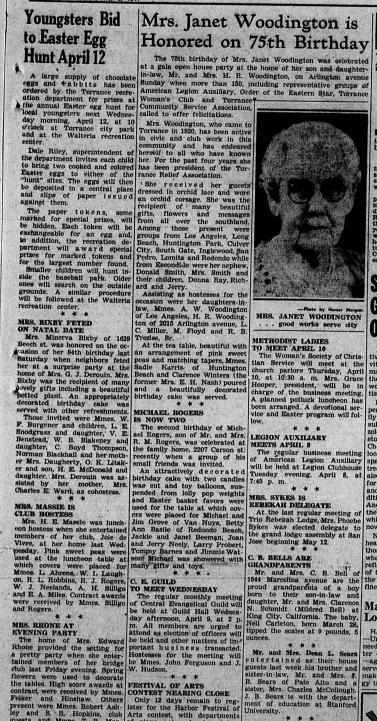

when she entertained members of her bridge dub last Friday evening. Spring flowers were used to decorate the tables. High score awards at contract were received by Mmes. Felker and Hinshaw. Others present were Mmes. Robert Ashley and S. R. Hopkins, club guests, and Mmes. T. R. Marshall, J. W. Beeman and Fred Quaggin. Refreshments were served at the close of play.

\* \* \*

SEWING GLUB

AT BURGENERS

A Mrs. W. F. Burgener entertained members of her sewing club at luncheon at her home on Beech street last Thursday afternoon. Pink roses centered the table at which covers were placed for Mmes. Ralph Bashaw and Hazel Hand of Los Angeles, C. E. Beck of Compton, M. E. Snod grass, and H. L. Bodley.

\* \* \*

MRS. FISCHER IS

CLUB HOSTESS

## Mrs. Janet Woodington is Honored on 75th Birthday









Whips

## **Sulpha Drugs Guard Health** Of Defenders

NEW YORK. -(U.P.)- Rela

Long Buggy Trip

Chili Pepper Cersup 1-C-Mcn. 12°
Chili Pepper Cersup 1-C-Mcn. battle 12°
Highway Tomato Cersup 1-10-Mcn. 12°
Highway Tomato Cersup 1-10-Mcn. 12°
Esinore Olives 12°
Cheese 12°
Chili con Cere 12°
Chili con HARRISBURGH, Ill. —(U.P.)
—Uncle George Herman's horse needs a "workout" after a winter of loafing. So Uncle George —age 101 as of Feb. 5—has served notice that he plans to make a 100 mile horse and buggy trip, come spring.



SQUARE CAKES 29c

PARKERHOUSE ROLLS 15c

CANDY BUTTER MINTS

22°

LEMON PIE COCONUT CREAM PIE. 100% FRESH MILK BREAD.

El Prado and Cravens Torrance Phone: 1381

In Trouble



Popular Pot Pie

Collect Games For Boys In Service

Boys In Service

OBERLIN, O.—(U.P.)—Obe