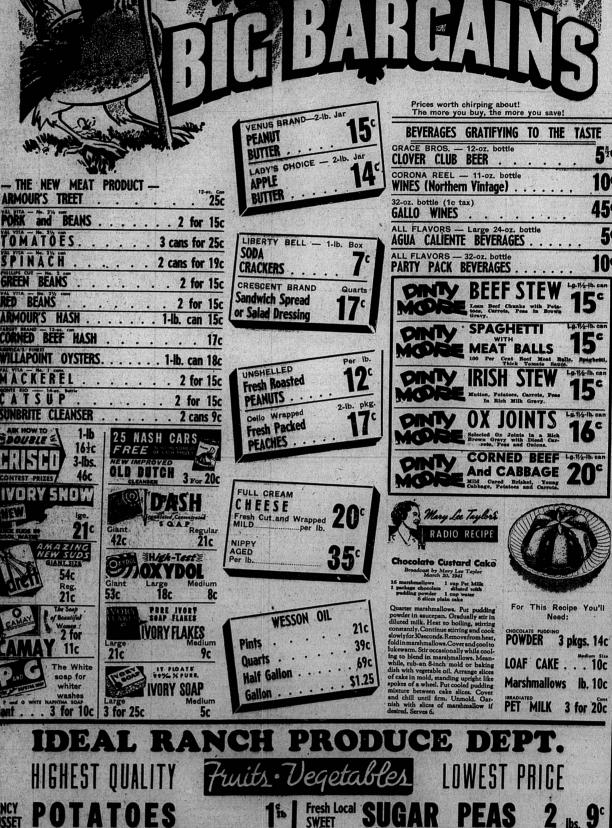

UTH CONFIDENCE Save

题 10000 MFATS

SPINACH

FREEN BEANS

TSUP

WBLE &

LRISCO

I.T.E.I

011

OMAX

152

Fresh Long GREEN

NTEST PRIZES

RED BEANS

BUY MEAT

Freshly Churned SUPERIOR BUTTERMILK .

. gal. 15°

Fancy Sweet RIPE

Fancy Ripe FUERTE

2°

5ª

5° 10

7 ћ

OTATOES