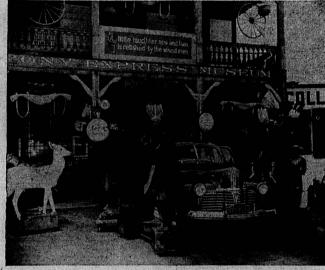

## Pontiac on Warpath Again?

No, just a pow wow with a few cigar store Indians at the museum and filled it with relics of the pioneer days. It is Pony Express Museum, Santa Anita, Calif., where W. located on a corner of the great estate once owned by Parker Lyon, former mayor of Fremo, has built the Lucky Bakkwin.