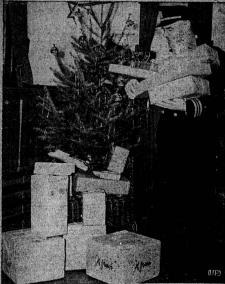

### Cifts for Byrd Expedition

BLOWS TIRES, OVERTURNS | Dinner guests of Mr. and Mrs
While driving west on Highway
OI early this morning, Hugh
were Mr. and Mrs. C. B. Patton

1 early this morning, Hugh Were are an an are to be seen before the man and mrs. G. A. Kelley and so are blow out near Madison seet in Walteria. The machine the curb and turned over on side but Scroggins, his wife d small daughter were uningular and toured Carlsbad caverns.