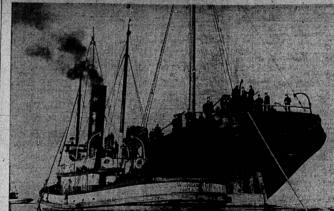

mith, Ann Watson and Constance Fernley. The Japanese
Dolls are Mary Jane Hata, Yoshie Yasunaga, Akiko Shimotani,
Sumi Nakaoka, Michiko Tanaka
and Sadako Kobayashi.

Chural Copcert Numbers
The various high school singing groups will present the following choral concert: "The Wassail Song," an old English Folksong and "Sleep of the Child
Jesus" by Gevaert, sung by the
Junior Choirs; "The March of
the Three Kings" an old French
choral by the Middle and Senior
Choirs; "Gloria Patri" by Palestrina and "Blessed Jesus" by
Christiansen, sung by a trio,
Arka Mae Amtrim, Shirley McVicar and Louise Van Kralingen.

Other carols on the program
are: "Glory to God in Heaven,"
"Lo, How a Rose," "Go Tell It
On the Mountains" a Negro
carol, "O Come All Ye Faithrul,"
"I Heard the Bells" and "Silent
Night."



19 NABBED IN

#### Thrifty Dried Fruits Add Zest To Many Dishes By Katharine Fisher



Now is The Time To Subscribe to the Torrance Herald



"—and we're leaving a big quart of Mayfair Milk for him right by the chimney. Santa only comes once a year, but the Mayfair Milk Man comes every day. I like both the milkman and Santa Claus a lot—I like the taste of Mayfair Milk too, a big glass before I go to play with Santa's presents."

"Mayfair Milk . . . It's Good"

#### World's Longest Power Cable for Navy Yard Puebloans Honor Patron Saint at Rites, Fiesta

19 NABBED IN
OPERATIONS'
RING RAIDS

(Continued from Page 1)
peet would identity herself, as instructed, by means of a white carnation, and by placing herself at a designated place. The patient, it was asserted, would be taken to one of th