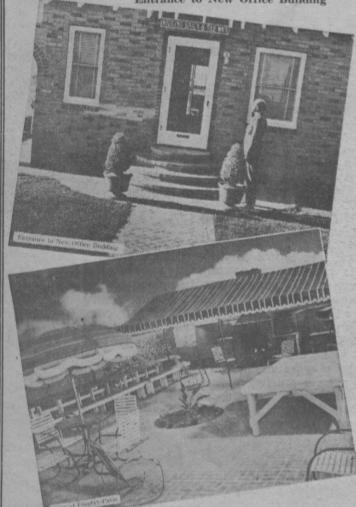

## Build of Brick.. for Lasting Beauty and Variety

Low Original Cost, and No Maintenance Expense

Entrance to New Office Building

View of Display Patio

• Would you like to see how attractive brickwork can be made? Then come out to our new Patio Display on 174th street (west of Western Ave.) and examine the many new designs in brick walls and floors which are exhibited in this practical way.