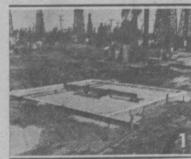

#### 'Christmas Trees' Replace Rigs In Oil Fields

Exponents of civic beautification who may scorn the manmade forest of derricks in the South Torrance oil field should remember that the black spires gradually decrease in a few years, being replaced by "Christmas trees" of gates and valves at well sites.

The state division of oil and gas recently reported that the Southern California derrick forests are on the wane. Noting that the average layman identifies the derricks as the actual well rather than the underground structure, the division pointed out the overhead derrick is only

part of the operating mechanism. Clears Up Field

Development of the steel derrick provided a unit which can formed.

> When Good Fellows Get Together - It's Usually At -JOHNNY ROGERS **FAMOUS CHILI SHOP**