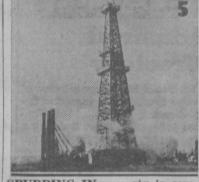

#### HAT GOES INTO A DERRICK?

Do you know what goes into to its foundation with three- gether with more than 700 pounds an oil derrick?

Torrance residents are familiar against the horizon-but do you at the top.

know the average height of a rig? The Herald asked a veteran derrick-builder for the details on a rig's component parts and learned that:

A rig is 130 feet high, fastened The timbers are fastened to- 500 to construct.

quarter-inch bolts.

It is 24 feet square at the base with their dark spires rising and five feet eight inches square

> Each base has about 35 yards of concrete in its foundation. About 54,000 feet of lumber is

used in the base, tower and housing.

of nails.

It takes about a day to build the base, a day to erect the tower and a day to complete the housing.

From seven to nine men compose an oil-drilling crew—and they are paid about \$16 per day

A rig costs approximately \$2,-

SPUDDING IN . . . rig is complete and drilling can proceed.

BAND WHEE! ... Workmen putone thing in common-all are ting all-important band wheel expensive. Installation is a job in place. This is one of the for strong men with infinite patience. Well-riggers appear largest pieces of equipment at to have that admirable quality. any new oil well drilling job.