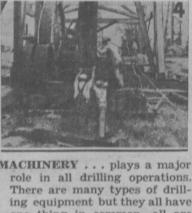

GOING UP ... Rig builders wait for timber to be hoisted up.

TRAIN FOR WORK

Torrance high school stresses vocational studies to fit students for adult life. Even girls take some of the shop courses offered.