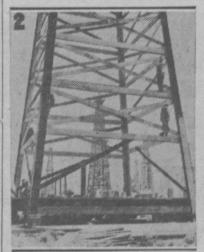

#### HAT GOES INTO A DERRICK?

Do you know what goes into to its foundation with three- gether with more than 700 pounds an oil derrick?

Torrance residents are familiar against the horizon-but do you at the top.

know the average height of a rig? The Herald asked a veteran derrick-builder for the details on a rig's component parts and learned that:

A rig is 130 feet high, fastened The timbers are fastened to- 500 to construct.

quarter-inch bolts.

It is 24 feet square at the base with their dark spires rising and five feet eight inches square

> Each base has about 35 yards of concrete in its foundation. About 54,000 feet of lumber is

used in the base, tower and housing.

of nails.

It takes about a day to build the base, a day to erect the tower and a day to complete the housing.

From seven to nine men compose an oil-drilling crew—and they are paid about \$16 per day

A rig costs approximately \$2,-

SPUDDING IN . . . rig is complete and drilling can proceed.

BAND WHEE! ... Workmen putone thing in common-all are ting all-important band wheel expensive. Installation is a job in place. This is one of the for strong men with infinite patience. Well-riggers appear largest pieces of equipment at to have that admirable quality. any new oil well drilling job.