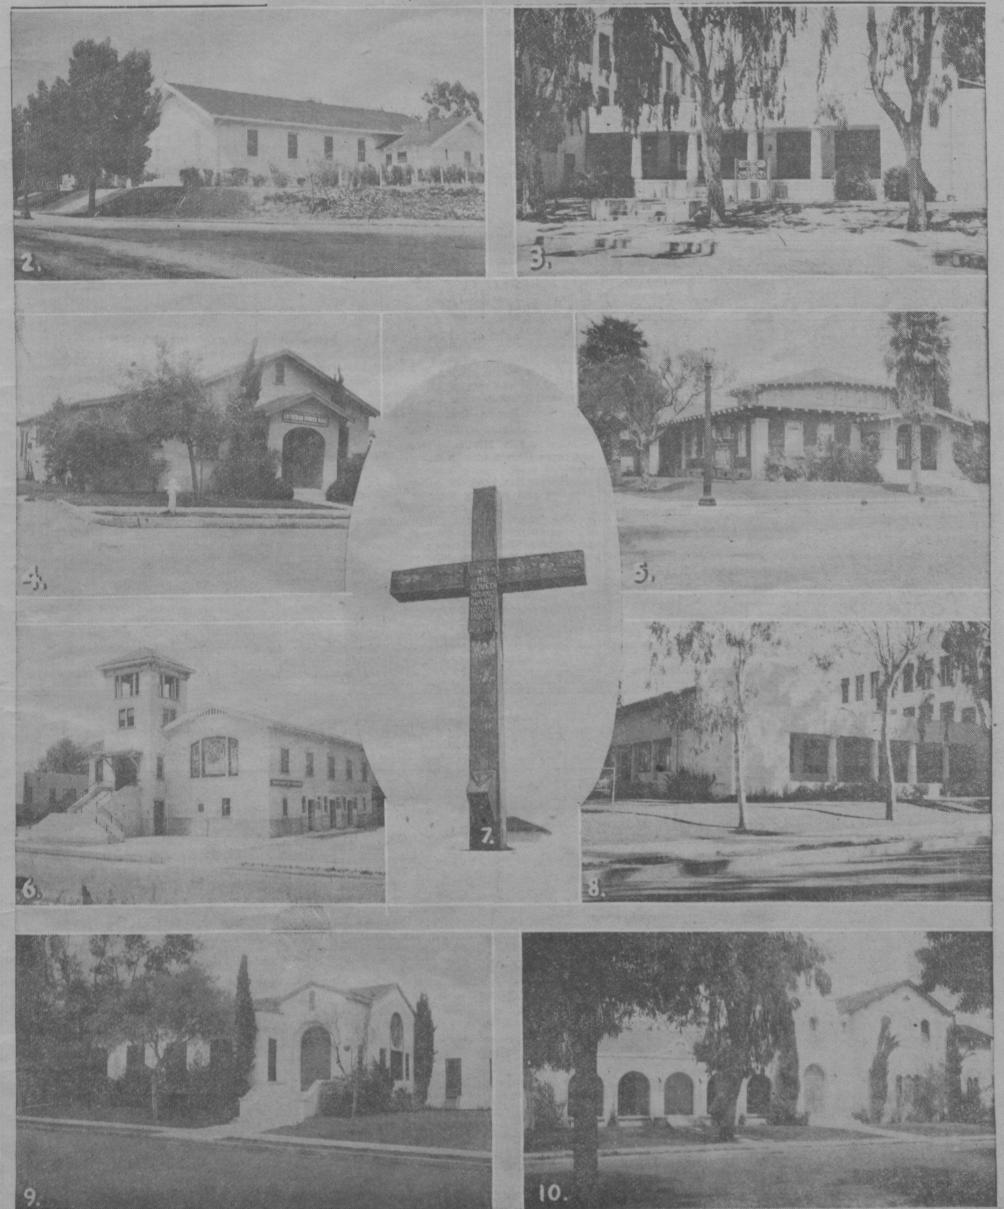

SERVE MANY NEEDS... Spiritual guidance is the major offering, but local churches minister to many needs within their membership. (6) First Baptist; (7) Cross standing in Episcopal courtyard; (8) First Church of Christ, Scientist; (9) First Christian, and (10) First Methodist church. Several other groups meet here.