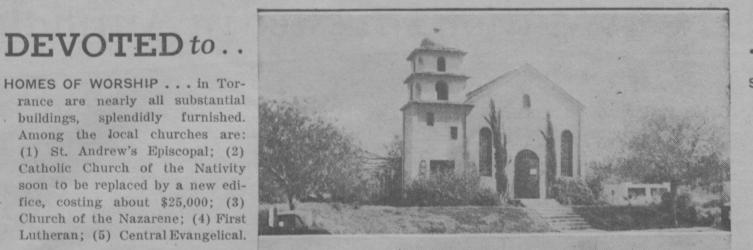

## . . Spiritual Life

HOMES OF WORSHIP . . . in Torrance are nearly all substantial buildings, splendidly furnished. Among the local churches are: (1) St. Andrew's Episcopal; (2) Catholic Church of the Nativity soon to be replaced by a new edifice, costing about \$25,000; (3) Church of the Nazarene; (4) First Lutheran; (5) Central Evangelical.