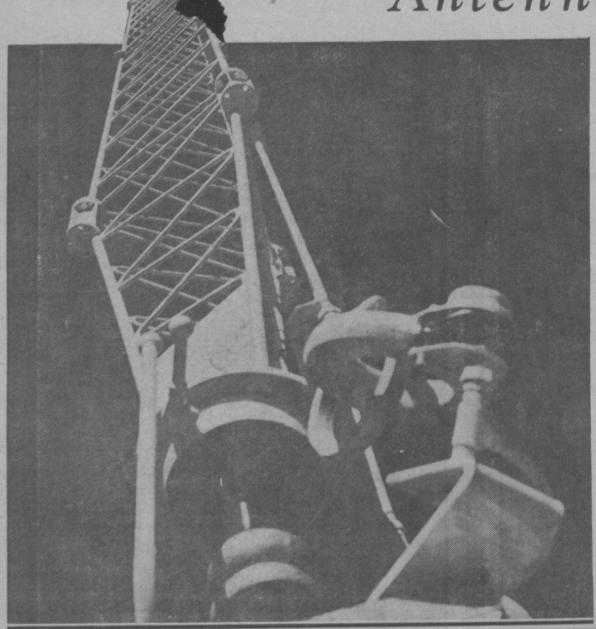

## Antenna by IDECO

THE radiator for the new KNX Transmitter at Columbia Park, Torrance, California, is the latest and most effective type. It was designed and completely installed by IDECO . . . responsibility was concentrated in one organization.