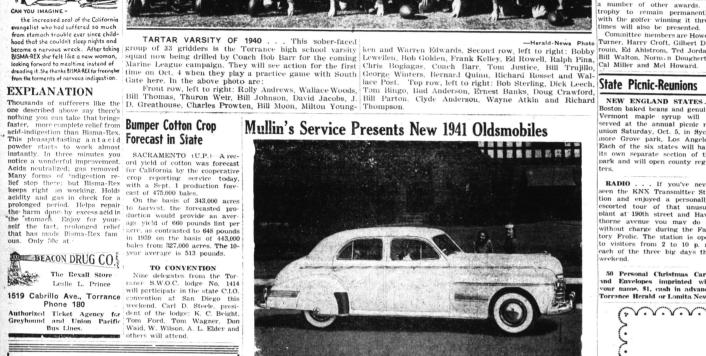

# Double-Header Games Resumed. Manager Walt Morris of the Torrance - Lomita In of a n. s. and produced to the three same a schedule of double-header games at the Torrance City guider of the company. There is now both a six and an eight-eylinder Oldsmobile in each of the three price fields with the will resume a schedule of double-header games at the Torrance City guider oldsmobile in each of the three price fields with the will resume a schedule of double-header games at the Torrance City guider oldsmobile in each of the three price fields with the company ever reached. East and three price fields with the control of the company. There is now both a six and an eight-eylinder oldsmobile in each of the three price fields with the control of the company ever reached. East and getting 16 home runs; City modes of former years with party of the company ever reached. East and the company ever reached. East and getting 16 home runs; City modes of former years with party of the company ever reached. East and getting 16 home runs; City modes and the company ever reached. East and getting 16 home runs; City modes 16 hours and getting 16 home runs; City modes 16 hours and produced in the second and getting 16 home runs; City modes 16 hours and produced the company ever reached. East and the company ever reached. East and the company ever reached. East and getting 16 home runs; City modes 16 hours and produced the company ever reached. East and the company ever reached. East and guide the company ever reached. East and guide