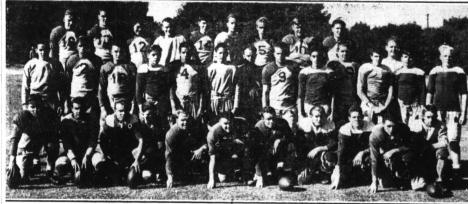

# CAN YOU MAGINE!

TO CONVENTION

Nine delegates from the Torrance S.W.O.C. lodge No. 1414
will participate in the state C.I.O.
convention at San Diego this
weekend. Carl D. Strele, presifor
dent of the lodge: K. C. Beight,
-iffic
Tom Ford, Tom Wagner, Don
Waid, W. Wilson, A. L. Elder and
others will attend.