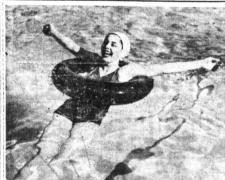

### TUBE KEEPS SWIMMER AFLOAT EVEN WITH 19 NAILS PUNCHED INTO IT

Practically everyone has seen swimmers using the conventional inner tube either for staying afloat or added enjoyment in the water. Joy Barlowe, one of the Earl Carroll beauties in Hollywood, goes a step further and floats in the Pacific surf with a Seal-O-Matic safety tube made by The B. F. Goodrich Company into which 19 nails have been punched. Its resistance to punctures is provided by all the provided by th