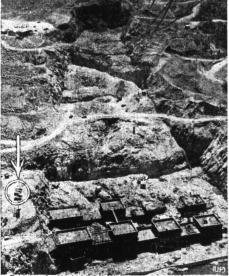

Start of Lomita Storm Drain Job

Ceremonies inaugurating construction work by WPA on the first unit of the \$1,269,000 Lomita storm drain, one of the largest WPA undertakings in Los Angeles this year, were held at Lomita boulevard and Normandie avenue yesterday afternoon. Supervisor Oscar Hauge, WPA Administrator Herbert C. Legg, County Engineer Afréd Jones Norman Gardiner stress.

# Oddities

It must be an eerie feeling for the map-maker, having an in-ternational boundary move while he is drawing it.

noon. Supervisor Oscar Hauge. WPA Administrator Herbert C., Legg. County Engineer Alfred Jones. Norman Gardiner, president of the Lomita Chamber of Cemmerce, and others spoke.

Musical portion of the program was supplied by the Mexican Tipica orthestra of WPA Music Project, with Raquel and Lucinda, Spanish dancers, performing in costume.

Employing nearly 500 WPA workers for three months, the first unit of the huge project will cost \$434,893, and will parallel Lomita boulevard from Bixby Slough north of Vermont to President avenue in Lomita. Nearly a mile of concrete tunneling, large enough to drive a small car thru, will be constructed, with connecting sewers, street resurfacing and other work.