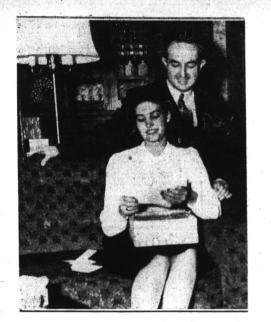

# Many Wedding Gifts Thrill Bride-to-Be

 $T_{
m HESE}$  are thrilling days for Margaret Virginia Bell who is shown above admiring a wed-ding present with her husbandto-be, Parke Montague. They will be wed Saturday afternoon at St. Andrew's Episcopal church and leave at once for a honeymoon in northern California. Miss Bell is the daughter of Mr. and Mrs. George Bell of

Official Newspaper of City of Torrance

Houston, Texas, while Montague

is the son of Mrs. Fay Parks of this city. The bride-to-be at-tended Houston schools and a

Southern California business col-lege. She is employed at the

Rubbercraft plant, Montague, a

graduate of Torrance high with the class of 1930 and of U.S.C.

with the class of 1934 is with the National Supply Company.

AT REDONDO BEACH Members of the W. R. C. will sponsor a benefit card party to be held at the Elks club at Re-dondo Beach, Wednesday, Aug. 21, at 8 p. m. Tables of con-tract and auction bridge, 500 and pinochle will be in play. A door prize will be drawn promptly at 8 p. m. The public is cordially invited.