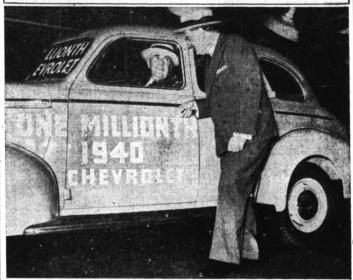

# Millionth 1940 Chevrolet To Be Contest Award

e conception of the demand for the 1940 Chevrolet may be gained from the fact that the or del of this year's production left the assembly line at Flint, Mich, on July 12. In celebrat c appreciation reflected by this tremendous production record, M. E. Coyle, general mana shown (left) above with W. E. Holler, general sales manager, announced that the one-mit together with a trip to the New York Words's Fair, would be awarded in a contest which is with the company of the company defense and the compan