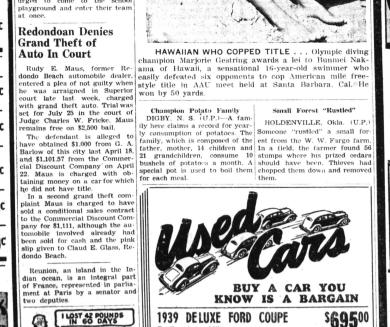

1939 DELUXE FORD COUPE 1935 DELUXE FORDOR SEDAN

\$29500

1938 FORD 60 H.P. TUDOR SEDAN \$49500 \$29500

1935 FORD 5W COUPE

1937 CHEVROLET COUPE \$44500 Nice, Clean Car

**SCHULTZ & PECKHAM** Authorized FORD & MERCURY Dealer 1514 Cabrillo Ave. Phone 137