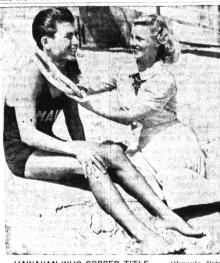

Reports on bank visitations by student groups were reviewed at today's and the Association. The report shows 7,481 public school pupils from 85 schools made 184 bank visitations during the past school year.

"This type of public relations work by the banks has its social and economic values that greatly assist the thrift practice program as conducted by the city and county public schools," stated