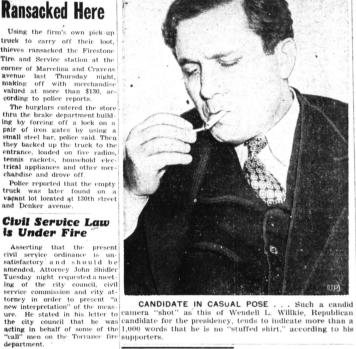

### Civil Service Law is Under Fire

department.

Mayor Tom McGuire assured the attorney that a meeting would be arranged to hear his statement sometime next week

Torcance Townsend club Activities By Vernon F. Glidden