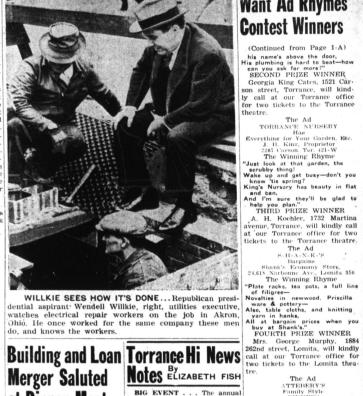

BIG EVENT . . The annual senior breakfast was held in the school cafeteria this morning. The seniors were all decked out in their new clothes. Tonight is the night, and they aren't quite sure what to think.

FINAL ASSEMBLY . To day the final assembly was held when outstanding students of T. H. S. were honored with letters, certificates and honorable mentions.

SIGNING PARTIES . Since the annuals have come out we have had quite a few "signing parties" for exchange of angeling parties" for exchange of angeling the school of the second of the se

at her home. Irene Findley had one also, at which 25 students attended.

ATENDED.

ATENDE

GET EARLY START Many students left a week