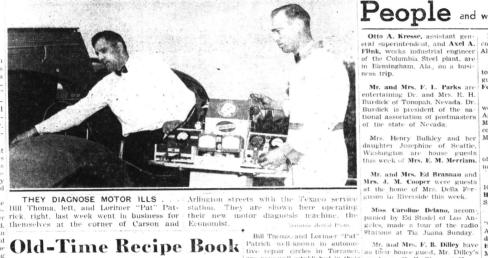

Bill Thoma, left, and Lorimer "Pat" Pat-rick, right, last week went in business for themselves at the corner of Carson and Economist.

Trailer visible to value the submitted and the value of t