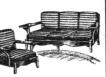

### LAWSON TILT-BACK Davenport and Chair

Famous Laws on model Mokes twin beds in a lifty!
Beautifully upholstered chair to moth. Reduced \$20 during January Clearace!
Was \$79—NOW

Davenports

and coverings. If you hurry you can save \$20.

Was \$59.95—NOW