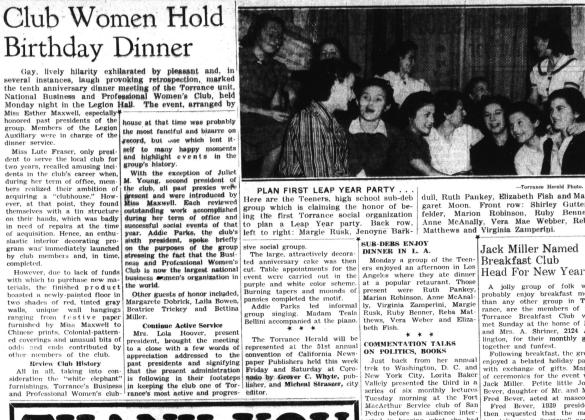

PLAN FIRST LEAP YEAR PARTY . . .
Here are the Teeners, high school sub-deb group which is claiming the honor of being the first Torrance social organization to plan a Leap Year party. Back row, Anne McAnally, Vera Mae Webber, Reba left to right: Margie Rusk, Jenoyne Bark-sive social groups.

The large, attractively decoration and the large, attractively decoration with the large, attractively decoration with the large attractively decoration and the large attractively decoration with the large attraction wi

Head For New Year

ers enjoyed an afternoon in Los Angeles where they ate dinner at a popular retaurant. Those present were Ruth Pankey, Marian Robinson, Anne McAnally, Virginia Zamperini, Margie Rusk, Ruby Benner, Reba Matthews, Vera Weber and Elizabeth Fish.