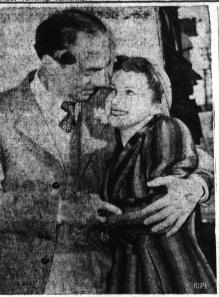

IN SURPRISE ELOPEMENT . . . William Powell, suave screen star, and his film actress bride, Diana Lewis, shown in Las Vegas, Nev., where their elopement was a surprise to Hollywood friends. Bride is 25. Powell is 48.