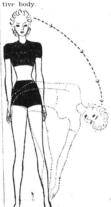

## Beauty and You

= by PATRICIA LINDSAY =

by PATRICIA LINDSAY

A THICK waistline is usually the result of physical inactivity, unless you are so proportioned in bone structure that your chest, waist and hips vary little in measurement. Girls so proportioned are usually very tall and very slim. The majority of women should approximate these measurements: Bust—twenty-nine inches plus the number of inches you exceed five feet in height. Waist—eight inches less than bust measurement. Hips—two inches more than bust measurement. Thus a girl who is five feet,