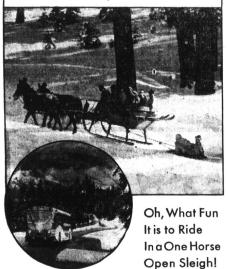

#### JINGLE BELLS, JINGLE BELLS

much a part of Christmas as helly and mistletoe and plum g are gay holiday trips to visit friends and family. Whether ter, the hill to Grandmother's house" in ap old-fashioned or a modern streamlined Greyhound bus it's all good Christmas-time, according to Les Prince of the Beacon tore, local agent for Greyhound.