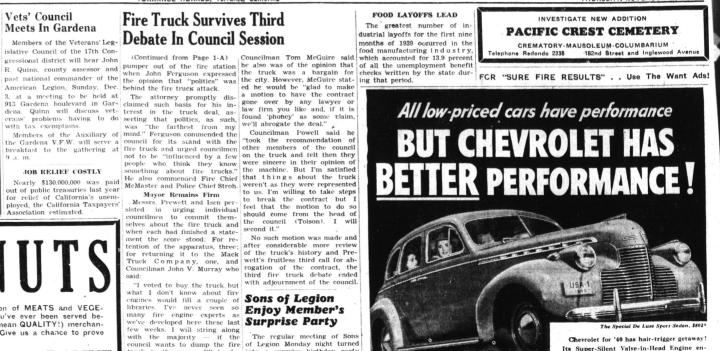

Chevrolet for 40 has nair-trigger getuaw, Its Super-Silent Valve-in-Head Engine enables you to accelerate from 5 to 25 miles per hour with almost unbelievable speed! Its Exclusive Vacuum-Power Shift gives an exclusive kind of handling case—its Perfected Hydraulic Brakes the very highest degree of safety! And in the combination of all these factors—in over-all performance with over-all economy—the motor world just doesn't hold its equal! Eye it... Try it... Buy it... and convince yourself, "Chevrolet's FIRST Again!"

85-H.P. VALVE- \$659

"Chevrolet's FIRST Again!"

**ED THOMPSON** 

1600 CABRILLO AVE. TORRANCE

"The Man Who Treats You Right" **"OUR GAS FURNACE** 

is an investment IN BETTER LIVING!"

Your Servant CLEAN . QUICK . ECONOMICAL