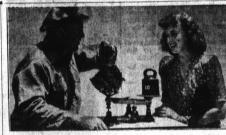

## Pounds of Dirt Removed From Inner Parts of Auto

muck are frequently taken from the crankcase, combustion cham-ber, water jacket, oil purifier, air filter and carburetor of a car sent to the repair shop for overhauling, according to infor-mation gathered by Tee Oog-gins, local Geneval Petroleum salesman, who declares: