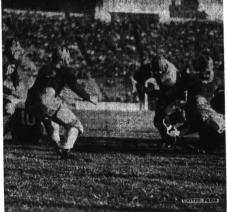

The Herald's Sport Page

| Stort | Sto

HERBERT HOOVER SMITH SCORES... Picture shows Herbert Hoover (Whity) Smith scoring the lone touchdown in the Gael-Bear game last Saturday afternoon in the Berkeley stadium. California players endeavoring to stop the hard-plunging St. Mary's fullback are: Mathewson, left end (No. 16); Louie Smith, right half (No. 86); and Witter, quarterback (No. 59.). On turf (No. 10) is Magnani, St. Mary's halfback. Gaels won the game 7-3.