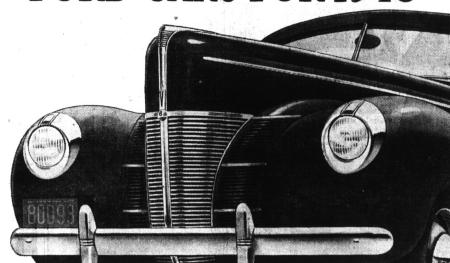

## FORD CARS FOR 1940

22 important improvements, added to fundamental Ford features, represent the most advanced engineering in the low-price field

What do the Ford cars for 1940 offer to match their brilliant new beauty? New comfort, convenience, quiet, safety—and the roomiest, richest interiors ever designed for a Ford car.

They have a host of interesting new features. Finger-They have a nost of interesting new reatures. Finger-Tip Gearshift on the steering post. An improved trans-mission, unusually easy to shift. New Controlled Ventilation. Improved shock absorbers. Softer springs, improved spring suspension and a new ride-stabilizer.

A combination of new features makes the new cars quieter in operation. They have big, powerful hydraulic brakes. They have new Sealed-Beam Headlamps that are safer, stronger and stay bright longer. They have the famous Ford V-8 engine (85 hp in the De Luxe Ford. Choice of 85 or 60 hp in the Ford)—which blends 8-evlinder smoothness with economy. 8-cylinder smoothness with economy.