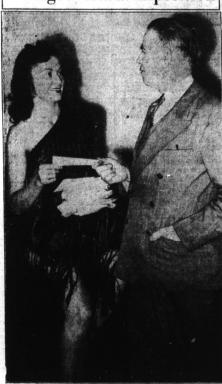

TORRANCE 1752 BORDER

a

1

st-der

LUMBER CO.

GRAFTON, O. (U.P.)—White- farmer who killed a man trying aired Will Case, 84-year-old to steal one of his Christmas ake him any more trouble.

"make him any more trouble."

Mrs. Mae Rosseau, who was
wounded when her povertystricken husband was killed, told
a Lorain county grand jury
hearing manslaughter charges
against Case that she wanted
the charges dropped because she
knew she and her husband were
wrong in trying to steal one of
his trees.
"He's an old man and hasn't

wrong in trying to steal one of his trees.

"He's an old man and hasn't long to live, anyway," she said.

"Why should I make him any more trouble?

"Anyway, anything I could do against him wouldn't bring my husband back, and wouldn't pay me for all the agony I've suffered," she said. "I'd rather forget the whole thing."

Case, known to children hereabouts as "Santa Claus" because he gives them nickels at Christmas time, killed William Rosseau and wounded Mrs. Rosseau when he caught them stealing a tree which he said later they could have had for the asking.

"It was all so unnecessary."

have had for the asking.

"It was all so unnecessary,"
Mrs. Rosseau said. "We had intended to ask Mr. Case for a
tree. In fact, we had stopped
at his place on our way to Cleveland. We knew him, for we both
had worked for him. But he
wasn't there. After we had done
our little shopping and visited
friends, it was pretty late. We
didn't want to bother him. We
thought it would be all right because he owed my husband some
money."

Case, appearing before the grand jury, said he didn't care what happened, because "I'm getting ready to die." He wants to live until next Christmas however, and "I'm going to protect those trees."

"Why, Yes, I take all my best dresses to the Royale. They always come back just like new."