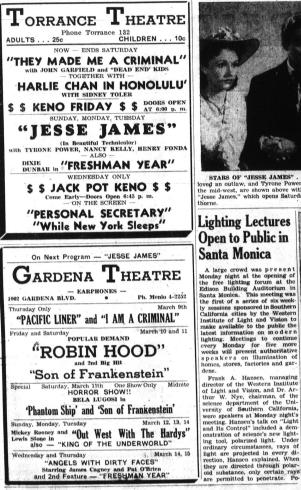

PAGE 2-B

STARS OF "JESSE JAMES" ... Nancy Kelly as the girl who of an outlaw, and "Tyrone Power as the most colorful bandt of or mid-west, are shown above with Henry Fonda in a scene from see James." which opens Saturday at the Plaza theatre in Haw

EPIC OF MID-WEST ... Filmed in full Technicolor, "Jess James" is on its way to becoming the year's best-liked motion pie ture. It opens Sunday at the Torrance theatre. Above are the three principals in the gripping drama-Henry Fonda, Tyron Power and Nancy Kelly.