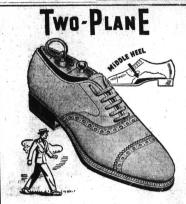

TRY SOMETHING NEW IN YOUR NEXT PAIR OF SHOES OUR SUGGESTION IS THE JARMAN "TWO-PLANE" SHOE, BUILT WITH A "MIDDLE HEEL" THAT ELIMINATES ARCH STRAIN.

THE "MIDDLE HEEL" GIVES YOUR FOOT MORE WALKING SURFACE, AND THUS LESS PRESSURE PER SQUARE INCH ON THE BOTTOM OF THE FOOT, COME IN TODAY FOR A DEMONSTRATION, THE TWO-PLANE IS \$7.50, MOST STYLES.