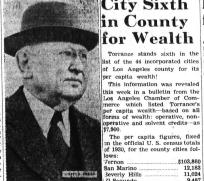

#### City Sixth **Building Costs** in County for Homes Rise

Torrance stands sixth in the list of the 44 incorporated cities of Los Angeles county for its per capita wealth! SAN FRANCISCO (U.P.)-The

\$103.860

ger capita wealth!

This information was revealed this week in a bulletin from the Los Angeles Chamber of Commerce which listed Torraners begreapt wealth—passed on all forms of wealth: operative, onn operative and solvent credits—as \$7,800.