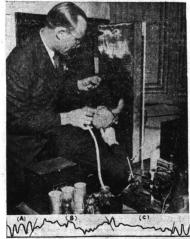

## **Machine Reveals** Brain Work on

Your brain sends out thought vaves by tiny electrical impulses. amplified 300,000 times, they can now be recorded on a strip of aper to show:

now be recorded on a strip of paper to show: The kind of thoughts you hold and You can be identified by this process of "ingerprinting" your brain waves. Animals think: infants and idiots do not. These are some of the revela-tions made in the University of Southern California laboratories by Dr. Lee E. Travis, psycholo gist, and recently announced after five years of intensive re-search.

Can Be Idendified Can be iden-ified By attaching wires to a per-son's car and head, then ampli-fying the brain potentials, which have a strength of from 20 to 20 millionths of a rold a moving strip of paper. The fine lines made by an ink stylus give Dr. Travis his clues.

Travis his clues. "Wavy lines with an even curl indicate that the brain is re-inacd," explained the Tr oj an selentist. "The instant that a thought begins these lines begin to straighten out. Thinking of an object produces one kind of marking. Abstract, problemati-cal or emotional thoughts all end of the selection of the marking. Everyone has typical brain wave lines that can be identi-fied," said Dr. Travis. **Potential Uses** 

SHOE PEG CORN No. 2 9"

PEAS & CARROTS 6 Tall 25"

TOMATOES Can Can 12

TOMATOES 3 No. 235 23"

Ability to "fingerprint" thought waves on a narrow strip of paper is ng demonstrated by Dr. Lee E. Travis of U. S. C. He is seen attaching tric terminals to the ear and head of his assistant, H. Sjaardema and

# USC SCIENTIST RECORDS THOUGHT WAVES