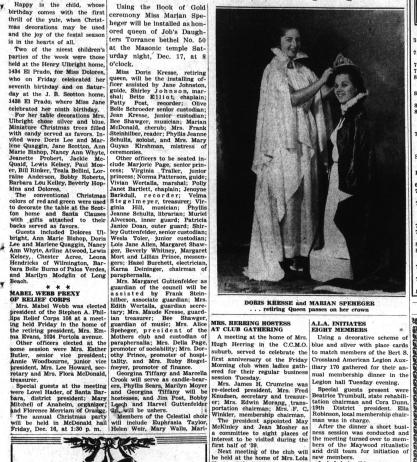

# Job's Daughters to Install New Officers at Ceremonies Saturday Night

### Children's Parties Mark First of Yuletime Affairs

Happy is the child, whose birthday comes with the first cremony Miss Marian Spetherill of the yule, when Christmaa decorations may be used ored queen of Job's Daugh-

Marian Speheger Will Succeed Doris Kresse as Queen of Local Bethel During Program

PHONE 495

Gift Suggestions From

TORRANCE GIFT SHOP

A Picture, Luncheon Set or Box of Novelty Stationery!

A Flash Light, Leather Wallet or Key Case!