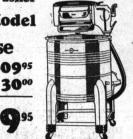

The STAR takes pleasure in Announcing its Appointment as Agent for Westinghouse WASHERS

And To Start Things Off With a Bang, We Offer For a Limited Time ONLY.

For Your Old Washer

On This Brand New 1939 Model

produces "natural" washing
—more thorough, less wash"Sediment Zone" traps dirt.
natic pressure wringer dries
. Capacity, 7 lbs. per load. Extra Safety — Safety release, Handy Feeder, 8 locked wringer po-sitions. Balloon-type soft rubber rolls. Underwriters' Approved Cord.

Westinghouse

\$10995 REGULAR PRICE. LESS SPECIAL ALLOWANCE FOR OLD WASHER.....

You Pay Only Easy Terms.