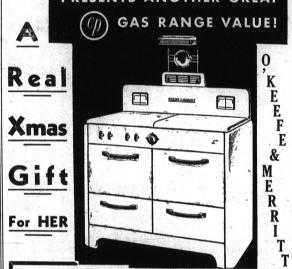

# The HOME FURNITURE MART

1328 SARTORI AVE. | NEXT DOOR TO BANK OF AMERICA

PRESENTS ANOTHER GREAT

Model 85 . . \$11200 Cp Campaign Old Range Trade-In , \$2240 YOU PAY \$8960

ONLY \$5.00 DOWN and \$2.87 or \$3.33 a month Impartial Laboratory tests acclaim O'Keefe & Merritt one of America's finer Gas Ranges—no gas range ever built carries a higher Seal of Approval for performance!
—but O'Keefe & Merritt is a leader heause good performance is just the starting point. In smart designs, O'Keefe & Merritt leads! In extra features, it is unexcelled! Its exclusive patented improvements are the talk of women everywhere! It is the range to glorify your kitchen!

# **™ HOME FURNITURE MART**

Bedroom, Living Room, and Break fast Sets, Gas Ranges, Etc. 1328 Sartori Ave. Next Door Bank of America Torrance

r. and Mrs. Charles V. Jones son, with Miss Bee Hughes

Mr. and Mrs. Torrance C. Welch entertained their Thanks giving dinner guests at Padua Hills last Thursday. At their table were Mrs. Theodore Welch of Pasadena, Miss Betty Hammond of Santa Ana, and Mrs. Arline Welch of Los Angeles.