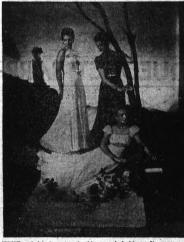

### FASHION PREVIEWS

period is important in this season's fashions. If your evening is an Eighteenth Century picture of the Empress Josephine, prove yourself a lady of today by looking like a belle of yesterdi, above, is a white chiffon culpruresque dreas segrectiff a basic sheath that can be worn with endless fackets and evening a. Louging on the greensward is another Directoire missificon with glittering stars embossing the bolice, with a high, in waistline, a graceful full soft skirt, very slim-making and effective as pictured in the December Pictorial Review.