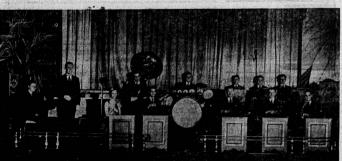

## New Band Engaged for Student Dances Here Friday Nights

Baruch

d Baruch, financier and War adviser to Presiden leaves the White House luncheon with Presiden