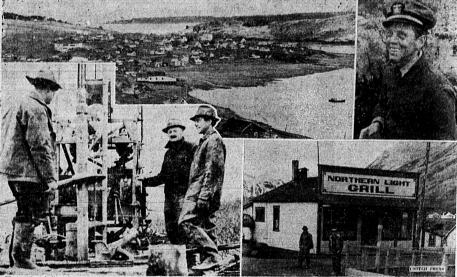

## Navy Readying Major Alaska Air Base at Kodiak Island

wiss Ribbed. Broadcloth SHORTS

Sanforized in fast color stripes, Lastex sides. 6 garments \$ 100

**GLOVES** for Men

\$100 WOOL HATS

MEN'S—New Designs a Real Bargain Extra Large