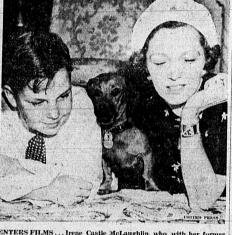

ENTERS FILMS... Irene Castle McLaughlin, who, with her former husband, Vernon Castle, became America's first internationally known dance team before Mr. Castle was killed in a wartime Army plane crach, has come to Hollywood to assist in production of a film based on their life. She is shown on arrival in the film capital with her 9-year-old son, William Foote McLaughlin, and their pet, Blue Boy.