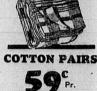

**Mid-weight Pairs** 1.29 pr. Cotton Plaids! ht you want for cozy in warmer weather! ce of colors. 70"x80".

BLANKETS

50% Pure Wool!

ros cor ele vot acc \$17 pla sta W.

Se

r traf of | street trar in Street transfer in