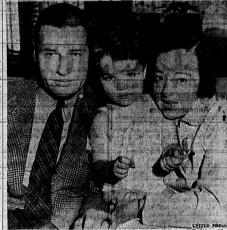

The present system is very inadequate to properly care for ladenum and Wife on Structed or district engineer.

For a summer or vacation or serviced in Torrance recently for a summer vacation visit, and are guests of Muna and wife a guine from the ladenum vacation or a summer vacation visit, and are guests of Muna has been for 41 years an engineer on the Chief park the long, and wife a guiney who reside at the will be instrumed. He will be in the concert grand plano while the concert grand Mr., and Mrs. Charles Murn Mr. and Mrs. Charles Murn and son Robert, of Sterling, Colorado, arrived in Torrance recently for a summer vacation visit, and are guests of Murn's nephew, R. J. Sayre and wife at 2317 El Dorado, his sister, Mrs. Elizabeth Hough, and niece, Mrs. Jean Barney who reside at the Park Hotel. Murn has been for 41 years an engineer on the Chicago, Burlington & Quincy railroad in Colorado. He is one of the poad's oldest employees in point of service. He and his wife are enjoying their trip to the coast and plan to visit many local places of interest.