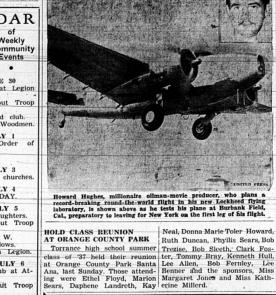

Dovetone Quality! 3 YDS. 1.00

An all-rayon, French fin-ish crepe that is washable, and will not pull at the seams. For lingerie, slipa, blouses and frocks. Love-ly colors! 39" wide!

Hughes Poised for New Flight Laurels AINSWORTHS HOSTS TO