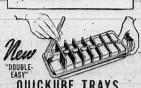

QUICKUBE TRAYS

OR YOU MAY NOT SAVE AT ALL!

1. SAVE MORE ON CURRENT
2. SAVE MORE ON FOOD
3. SAVE MORE ON ICE
4. SAVE MORE ON UPKEEP

● Come in and see our Spring Showing of the most beautiful, usable and money-saving Frigidaires ever built! You'll be amazed at how much more they save—not only on current, but on food, ice, upkeep...all 4 ways there

unless the refrigerator you buy saves in all these wit may actually waste money through "hidden extra gance." Why take a chance? Frigidaire gives you proof of all 4 savings—before you eyes, before you buy! Plus NEW "Double-Easy" Quickube Trays... NEW Moisture-Seal Hydrators... NEW IY-STYLED 9-Way Adjustable Interior and many other NEW, EXCLUSIVE features! Buy the safe way—see our Frigidaire 4-Way Saving Demonstration first.