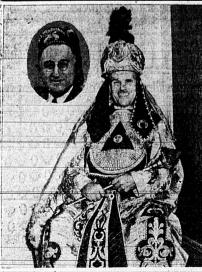

## Sonja Henie, Don Ameche in Show Aglow with Joy - 'Happy Landing'

# A whole new world of Joy-laden wonder comes winging from the snow-silvered Norse-land with America's newest and sweetest sweetheart. Sanja Henie-radiant beyond imigrin-ing, in "Happy Landing," opens tonight at the Torrance theatre. This lithe cestalculy graces.